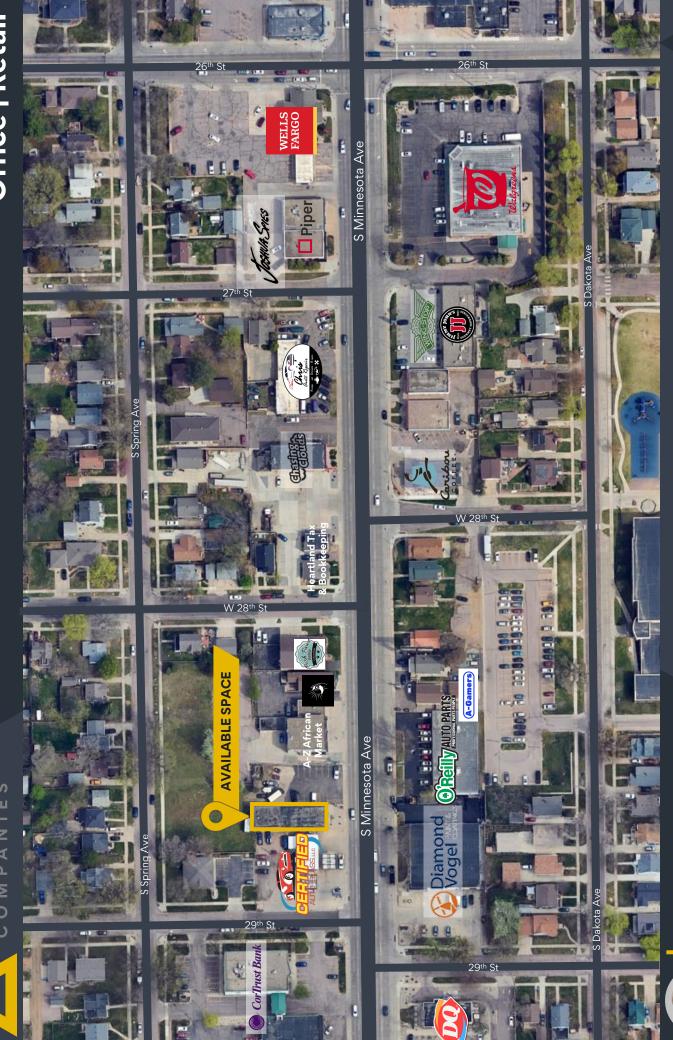

## **Site Summary**

- Highly visible Minnesota Avenue location attracted approx. 37,900 vehicles per day (2023)
- Retail/Office Space with ample parking, prime location for a local shop or small business; Pylon Signage Available, Rear Loading Dock, Tenant Improvement Allowance Negotiable
- Full basement provides large bonus space
- Approximately 1 mile to the Sanford USD Medical Center and Hospital, which brought in 2.1M visits to the area last year
- Near multiple elementary and middle schools, as well as Augustana University (1,624 students) and The University of Sioux Falls (2,690 students)
- Area neighbors include O'Reilly's Auto Parts, CorTrust Bank, Caribou Coffee, Dairy Queen, Wingstop, Jimmy Johns, Diamond Vogel Paint, Certified Auto Glass