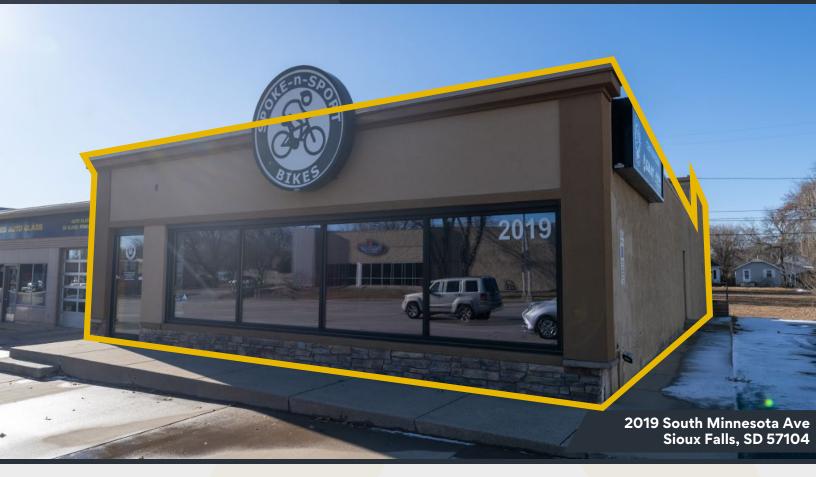

### South Minnesota Avenue Office | Retail

Size

**4,737**Square Feet +/-

\$14.50

Total:

**C-2** 

Commercial

### South Minnesota Avenue Office | Retail

## **Site Summary**

- Highly visible Minnesota Avenue location attracted approx. 37,900 vehicles per day (2023)
- Retail/Office Space with ample parking, prime location for a local shop or small business; Pylon Signage Available, Rear Loading Dock, Tenant Improvement Allowance Negotiable
- Full basement provides large bonus space
- Approximately 1 mile to the Sanford USD Medical Center and Hospital, which brought in 2.1M visits to the area last year
- Near multiple elementary and middle schools, as well as Augustana University (1,624 students) and The University of Sioux Falls (2,690 students)
- Area neighbors include O'Reilly's Auto Parts, CorTrust Bank, Caribou Coffee, Dairy Queen, Wingstop, Jimmy Johns, Diamond Vogel Paint, Certified Auto Glass