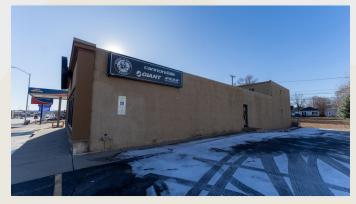

## **Site Summary**

- Highly visible Minnesota Avenue location attracted approx. 37,900 vehicles per day (2023)
- Retail/Office Space with ample parking, prime location for a local shop or small business; Pylon Signage Available, Rear Loading Dock, Tenant Improvement Allowance Negotiable
- Full basement provides large bonus space
- Approximately 1 mile to the Sanford USD Medical Center and Hospital, which brought in 2.1M visits to the area last year
- Near multiple elementary and middle schools, as well as Augustana University (1,624 students) and The University of Sioux Falls (2,690 students)
- Area neighbors include O'Reilly's Auto Parts, CorTrust Bank, Caribou Coffee, Dairy Queen, Wingstop, Jimmy Johns, Diamond Vogel Paint, Certified Auto Glass

# **Photo Gallery**

Sam Assam | President & CEO
Phone: (605) 334-8040
Email: sam@assamcompanies.com
Address: 530 S. Phillips Ave, Sioux Falls, SD 57104