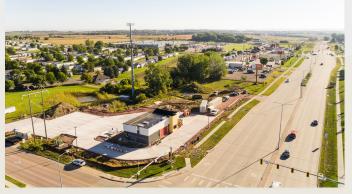

## **Site Summary**

- Arrowhead Parkway and Foss Ave frontage land ready for development near the rapidly expanding eastside of Sioux Falls
- All parcels have access to the controlled intersection at Foss Avenue & Arrowhead Parkway, as well as directly onto Arrowhead Parkway via a mutual access easement
- 20,000+ vehicles per day along Arrowhead Parkway and less than 1 mile away from the recently expanded Veterans Parkway as well as Dawley Farms Village
- Parcel is located directly next to a Chipotle Mexican Grill and near a Walmart, Aldi, and many other nationally and locally recognized establishments