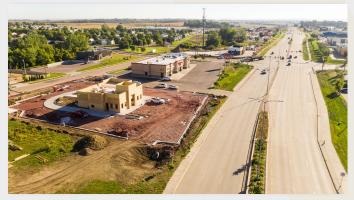

## **Site Summary**

- Arrowhead Parkway and Foss Ave frontage land ready for development near the rapidly expanding eastside of Sioux Falls
- All parcels have access to the controlled intersection at Foss Avenue & Arrowhead Parkway, as well as directly onto Arrowhead Parkway via a mutual access easement
- 20,000+ vehicles per day along Arrowhead Parkway and less than 1 mile away from the recently expanded Veterans Parkway as well as Dawley Farms Village
- Parcel is located directly next to a Chipotle Mexican Grill and near a Walmart, Aldi, and many other nationally and locally recognized establishments

# **Photo Gallery**

Samuel Assam | President
Phone: (605) 334-8040
Email: sam@assamcompanies.com
Address: 530 S. Phillips Ave, Sioux Falls, SD 57104