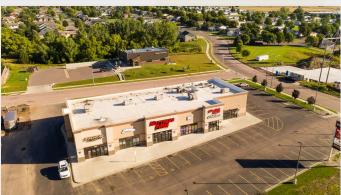

## **Site Summary**

- Arrowhead Parkway and Foss Ave frontage land ready for development near the rapidly expanding eastside of Sioux Falls
- All parcels have access to the controlled intersection at Foss Avenue & Arrowhead Parkway, as well as directly onto Arrowhead Parkway via a mutual access easement
- 20,000+ vehicles per day along Arrowhead Parkway and less than 1 mile away from the recently expanded Veterans Parkway as well as Dawley Farms Village
- Parcel is located directly next to a Chipotle Mexican Grill and near a Walmart, Aldi, and many other nationally and locally recognized establishments

# **Photo Gallery**

Samuel Assam | President
Phone: (605) 334-8040
Email: sam@assamcompanies.com
Address: 530 S. Phillips Ave, Sioux Falls, SD 57104