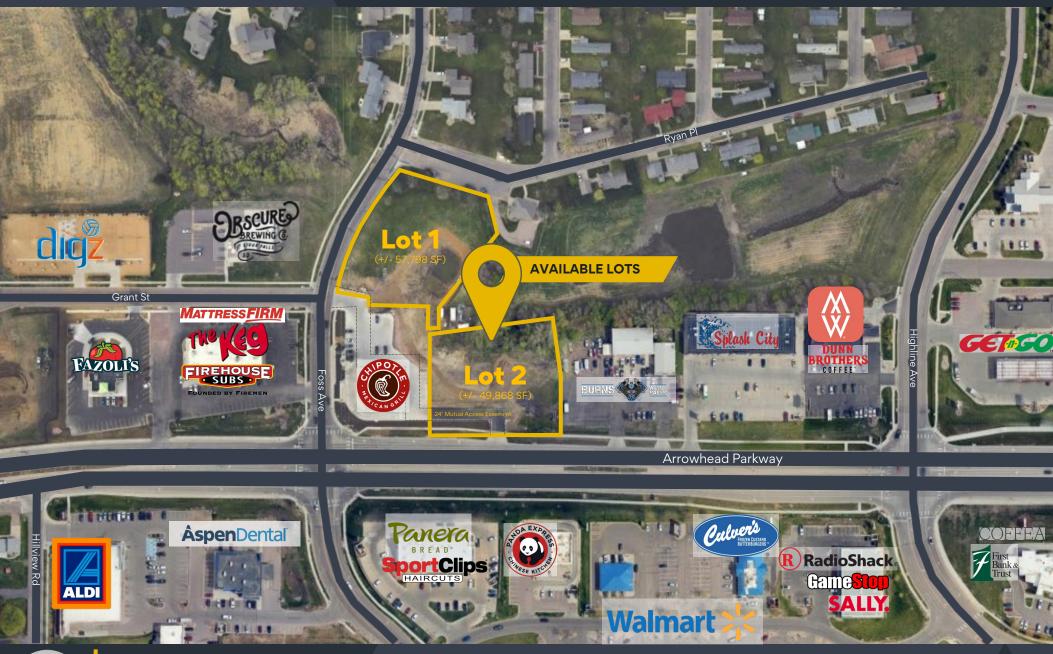

## **Site Summary**

- Arrowhead Parkway and Foss Ave frontage land ready for development near the rapidly expanding eastside of Sioux Falls
- All parcels have access to the controlled intersection at Foss Avenue & Arrowhead Parkway, as well as directly onto Arrowhead Parkway via a mutual access easement
- 20,000+ vehicles per day along Arrowhead Parkway and less than 1 mile away from the recently expanded Veterans Parkway as well as Dawley Farms Village
- Parcel is located directly next to a Chipotle Mexican Grill and near a Walmart, Aldi, and many other nationally and locally recognized establishments

### Red Rock Park Retail Development Land