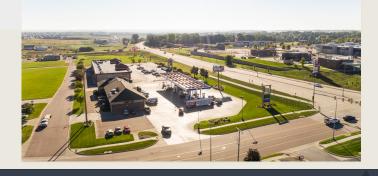

## **Site Summary**

- Arrowhead Parkway and Foss Ave frontage land ready for development near the rapidly expanding eastside of Sioux Falls
- All parcels have access to the controlled intersection at Foss Avenue & Arrowhead Parkway, as well as directly onto Arrowhead Parkway via a mutual access easement
- 20,000+ vehicles per day along Arrowhead Parkway and less than 1 mile away from the recently expanded Veterans Parkway as well as Dawley Farms Village
- Parcel is located directly next to a Chipotle Mexican Grill and near a Walmart, Aldi, and many other nationally and locally recognized establishments