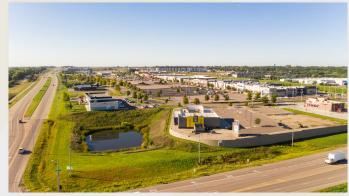

## **Site Summary**

- Arrowhead Parkway and Foss Ave frontage land ready for development near the rapidly expanding eastside of Sioux Falls
- All parcels have access to the controlled intersection at Foss Avenue & Arrowhead Parkway, as well as directly onto Arrowhead Parkway via a mutual access easement
- 20,000+ vehicles per day along Arrowhead Parkway and less than 1 mile away from the recently expanded Veterans Parkway as well as Dawley Farms Village
- Parcel is located directly next to a Chipotle Mexican Grill and near a Walmart, Aldi, and many other nationally and locally recognized establishments

# **Photo Gallery**

Samuel Assam | President
Phone: (605) 334-8040
Email: sam@assamcompanies.com
Address: 530 S. Phillips Ave, Sioux Falls, SD 57104