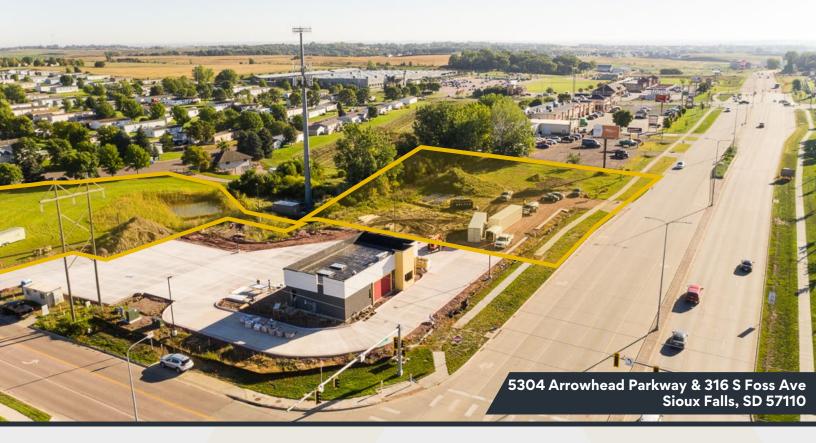

## **Site Summary**

- Arrowhead Parkway and Foss Ave frontage land ready for development near the rapidly expanding eastside of Sioux Falls
- All parcels have access to the controlled intersection at Foss Avenue & Arrowhead Parkway, as well as directly onto Arrowhead Parkway via a mutual access easement
- 20,000+ vehicles per day along Arrowhead Parkway and less than 1 mile away from the recently expanded Veterans Parkway as well as Dawley Farms Village
- Parcel is located directly next to a Chipotle Mexican Grill and near a Walmart, Aldi, and many other nationally and locally recognized establishments

### Red Rock Park Retail Development Land