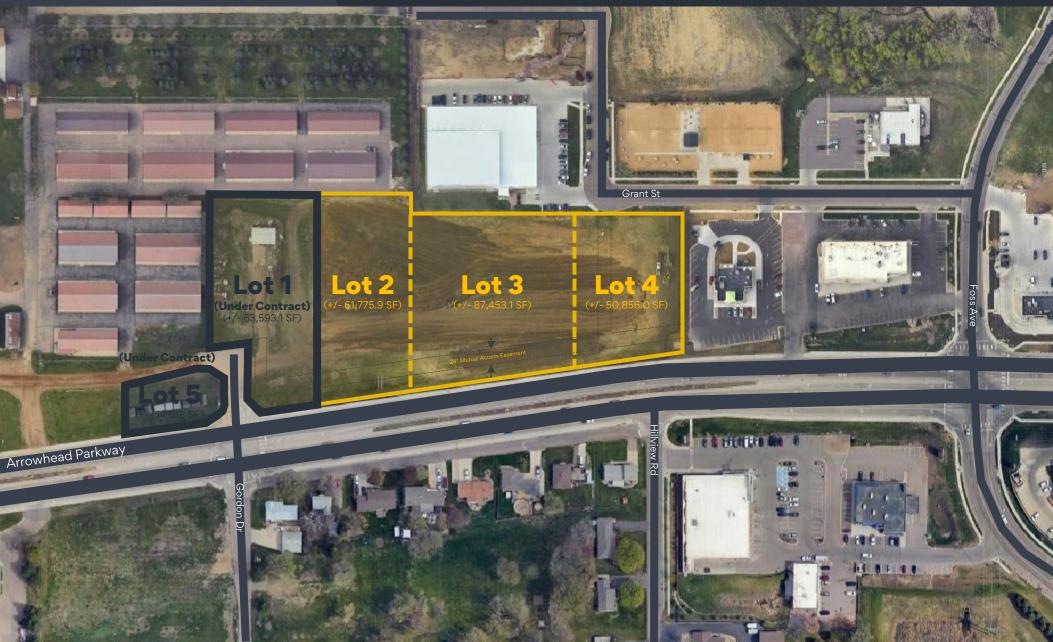

Size

6.39

Acres +/-

**UNPRICED** 

Total:

Contact Listing Broker

C-4 & I-1

Regional Commercial

## **Site Summary**

- Arrowhead Parkway frontage land ready for development with access to two controlled intersections at Foss Avenue & Gordon Drive
- 20,000+ vehicles per day along Arrowhead Parkway is a perfect opportunity for multiple QSRs or a single large retailer
- Extremely close proximity to Veterans Parkway, Dawley Farms Village, and other financial, healthcare and residential centers
- Access and frontage are prime locations for national retailers and businesses looking to secure a great location on the rapidly expanding east side of Sioux Falls