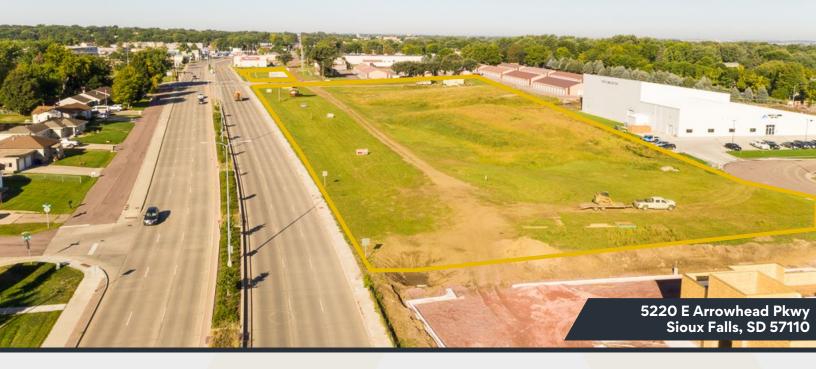

Size

6.39

Acres +/-

**UNPRICED** 

Total:

Contact Listing Broker

C-4 & I-1

Regional Commercial

## **Site Summary**

- Arrowhead Parkway frontage land ready for development with access to two controlled intersections at Foss Avenue & Gordon Drive
- 20,000+ vehicles per day along Arrowhead Parkway is a perfect opportunity for multiple QSRs or a single large retailer
- Extremely close proximity to Veterans Parkway, Dawley Farms Village, and other financial, healthcare and residential centers
- Access and frontage are prime locations for national retailers and businesses looking to secure a great location on the rapidly expanding east side of Sioux Falls