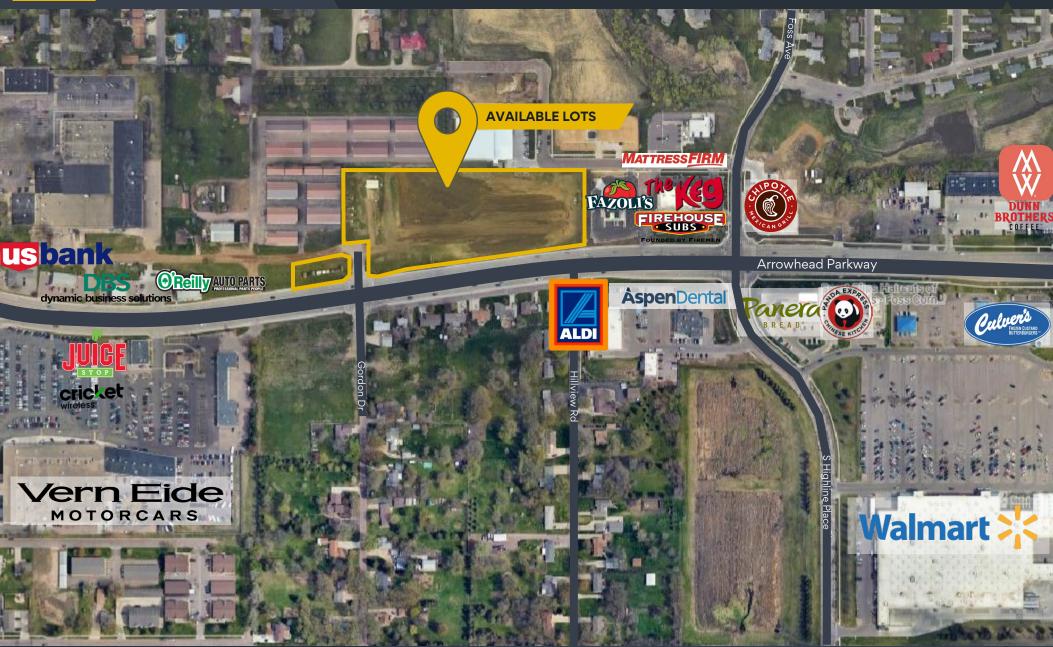

## **Site Summary**

- Arrowhead Parkway frontage land ready for development with access to two controlled intersections at Foss Avenue & Gordon Drive
- 20,000+ vehicles per day along Arrowhead Parkway is a perfect opportunity for multiple QSRs or a single large retailer
- Extremely close proximity to Veterans Parkway, Dawley Farms Village, and other financial, healthcare and residential centers
- Access and frontage are prime locations for national retailers and businesses looking to secure a great location on the rapidly expanding east side of Sioux Falls