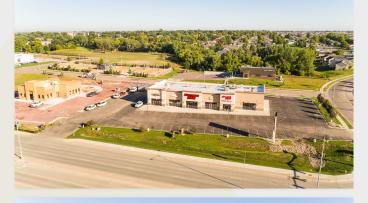

## **Site Summary**

- Arrowhead Parkway frontage land ready for development with access to two controlled intersections at Foss Avenue & Gordon Drive
- 20,000+ vehicles per day along Arrowhead Parkway is a perfect opportunity for multiple QSRs or a single large retailer
- Extremely close proximity to Veterans Parkway, Dawley Farms Village, and other financial, healthcare and residential centers
- Access and frontage are prime locations for national retailers and businesses looking to secure a great location on the rapidly expanding east side of Sioux Falls

# **Photo Gallery**

Samuel Assam | President
Phone: (605) 334-8040
Email: sam@assamcompanies.com
Address: 530 S. Phillips Ave, Sioux Falls, SD 57104